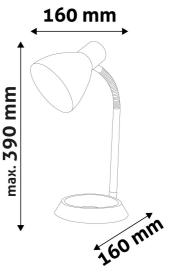

#### PRODUCT SIZE

| Width:  | 16 |
|---------|----|
| Height: | 33 |
| Depth:  |    |

60mm 30mm

#### **PRODUCT OUTLINE**