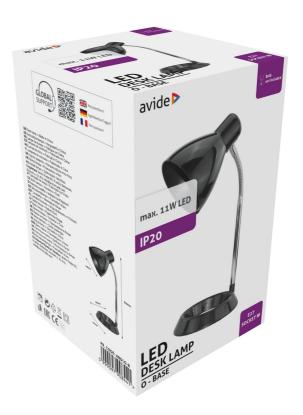

| 2year(s)       |
| Color:               | Black          |
| Material:            | Metal+ABS      |
| Working temperature: | -20 - +40 °C   |
| Packaging:           | 1/b 12/c 144/p |
| Certifications:      | CE             |
| Functions:           |                |

### **TECHNICAL DETAILS**

| Wattage:           | 40W      |
|--------------------|----------|
| Voltage:           | 220-240V |
| Built-in battery:  | No       |
| Beam angle:        | 360°     |
| Dimmability:       | No       |
| Lumen output:      | 380lm    |
| Color temperature: | 2 700K   |
| Lifetime:          | 30 000h  |
| Energy class:      |          |
| Type of LED:       |          |
| Number of LEDs:    |          |
| CRI:               | >80      |
| IP standard:       | IP20     |

## **BOX PICTURE**



# avide Þ

## Avide Basic Desk Lamp O Base Black + 4W LED

| Product code:    | ABDLO-B-BULB                      |
|------------------|-----------------------------------|
| Brand link:      | avidelighting.com/qr/ABDLO-B-BULB |
| ID:              | AB-190518                         |
| Company name:    | Bramcke Hungary Kft.              |
| Company address: | Kishatár utca 17., 4031 Debrecen  |



Page: 2/3

#### PRODUCT SIZE

| Width:  | 16 |
|---------|----|
| Height: | 33 |
| Depth:  |    |

60mm 30mm

#### **PRODUCT PICTURE**

#### **PRODUCT OUTLINE**

### CARDBOARD BOX

| EAN:          | 5999097908441         |
|---------------|-----------------------|
| Packaging:    | 1/b 12/c 144/p        |
| Dimensions:   | 155mm x 250mm x 155mm |
| Net weight:   | 784g                  |
| G