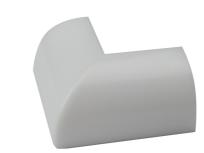

----|
| Packaging:    | 1/b           |
| Dimensions:   |               |
| Net weight:   | 3g            |
| Gross weight: | 3.2g          |

## CARTON

| EAN:          | 5999562281086 |
|---------------|---------------|
| Packaging:    | 1/b           |
| Dimensions:   |               |
| Net weight:   | 0.003kg       |
| Gross weight: | 0.0032kg      |

## PALLET EXAMPLE

| Height:             |                         |
|---------------------|-------------------------|
| Width:              | 120cm (std Euro pallet) |
| Mepth:              | 80cm (std Euro pallet)  |
| Cartons per pallet: | 1carton/pallet          |
| Cartons per row:    |                         |
| Net weight:         | 0.003kg                 |
| Gross weight:       | 0.0032kg                |

### PRODUCT PICTURE



#### **PRODUCT OUTLINE**



# Avide Alu Profile Outside Corner Cover

| Product code:    | AAP-C-CORN-OUT                      |
|------------------|-------------------------------------|
| Brand link:      | avidelighting.com/qr/AAP-C-CORN-OUT |
| ID:              | AB-190518                           |
| Company name:    | Bramcke Hungary Kft.                |
| Company address: | Kishatár utca 17., 4031 Debrecen    |



Page: 3/3

#### **PRODUCT DESCRIPTION**