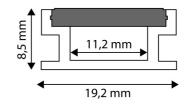

## PRODUCT OUTLINE

#### PRODUCT SIZE

| Width:  | 19mm    |
|---------|---------|
| Height: | 3mm     |
| Depth:  | 2 000mm |