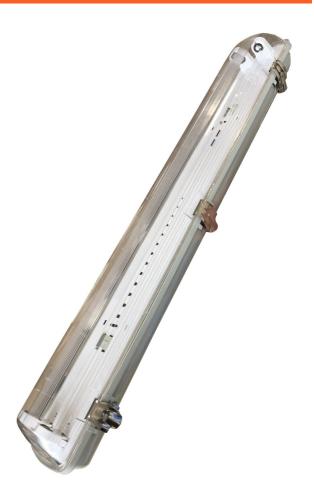

ss: | Kishatár utca 17., 4031 Debrecen |



Page: 1/3

#### SPECIFICATIONS

| EAN code:            | 5999097916460  |
|----------------------|----------------|
| Warranty:            | 5year(s)       |
| Working temperature: | -20C° - + 50C° |
| Packaging:           | 1/b 8/c 96/p   |
| Certifications:      | CE             |

#### **TECHNICAL DETAILS**

| Wattage:           |           |
|--------------------|-----------|
| Voltage:           | AC85-265V |
| Beam angle:        |           |
| Dimmability:       | No        |
| Lumen output:      |           |
| Color temperature: |           |
| Lifetime:          |           |
| Energy class:      |           |
| Type of LED:       |           |
| IP standard:       | IP65      |
|                    |           |

#### PRODUCT PICTURE



## avide Þ

### Avide Tri-proof fixture for 2 LED Tube 1.5m

| Product code:    | ATPF-2X58W                       |
|------------------|----------------------------------|
| Brand link:      | avidelighting.com/qr/ATPF-2X58W  |
| ID:              | AB-190518                        |
| Company name:    | Bramcke Hungary Kft.             |
| Company address: | Kishatár utca 17., 4031 Debrecen |



Page: 2/3

#### PRODUCT SIZE

Diameter:

Length:

1 560mm

#### CARDBOARD BOX

| EAN:          | 5999097916460          |
|---------------|------------------------|
| Packaging:    | 1/b 8/c 96/p           |
| Dimensions:   | 115mm x 60mm x 1 575mm |
| Net weight:   | 1 760g                 |
| Gross weight: | 2 082g                 |

#### CARTON

| EAN:          | 5999097916477           |
|--