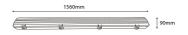

#### PRODUCT SIZE

Diameter:

Length:

1 560mm

### PRODUCT OUTLINE

PRODUCT PICTURE