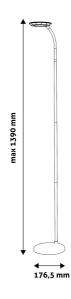

#### **PRODUCT SIZE**

 Width:
 176.5mm

 Height:
 1 390mm

 Depth:
 176.5mm

#### **PRODUCT OUTLINE**