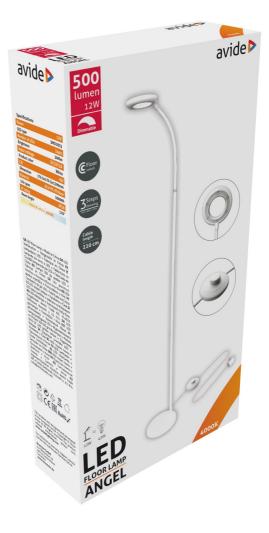

### **BOX PICTURE**

#### **SPECIFICATIONS**

EAN code: 5999097919362

Warranty: 2year(s)
Color: White

Material: ALU+PC+FE
Working temperature:  $-20 - + 40^{\circ}$ C
Packaging:  $1/b \, 5/c \, 140/p$ 

Certifications: CE

Functions: floor switch, 3 step

dimming

#### **TECHNICAL DETAILS**

Wattage: 12W

Voltage: 220-240V

Built-in battery:

Beam angle: 170°

Dimmability: Yes

Lumen output: 500lm

Color temperature: 4 000K

Lifetime: 30 000h

Energy class: G

Type of LED: Number of LEDs:

......

CRI: 80
IP standard: IP20