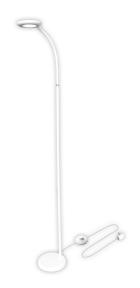

#### **PRODUCT PICTURE**

#### **PRODUCT OUTLINE**

#### **PRODUCT SIZE**

 Width:
 176.5mm

 Height:
 1 390mm

 Depth:
 176.5mm

#### **PRODUCT DESCRIPTION**

With its simple and clean design the Avide Angel floor lamp creates a modern atmosphere in any room, let it be in your home or office.

The product is available in a neutral white color temperature and 12W output. Its brightness can be adjusted as needed, in three steps using a foot switch. The brightness can be adjusted by turning the switch on and off. The power source can be accessed conveniently due to the 220-cm-long cable. With a height of 1 meter and 40 centimeters, it is perfectly suitable for lighting larger interior spaces. The product is available in white and black colors.