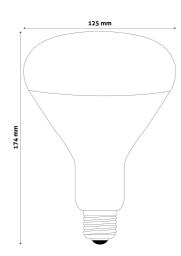

ode:** ASIR27-100W-C

**Brand link:** avidelighting.com/qr/ASIR27-100W-C

**ID:** AB-190518

**Company name:** Bramcke Hungary Kft.

Company address: Kishatár utca 17., 4031 Debrecen



Date of issue: 2024-05-20

Page: 2/3

#### **PRODUCT SIZE**

Diameter: 125mm Height: 174mm

#### **CARDBOARD BOX**

EAN: 5999097907246 Packaging: 1/b 50/c 400/p

Dimensions: 121mm x 170mm x 121mm

Net weight: 83.5g Gross weight: 145g

#### **CARTON**

EAN: 5999097907253 Packaging: 1/b 50/c 400/p

Dimensions: 625mm x 355mm x 495mm

Net weight: 4.175kg
Gross weight: 7.25kg

#### **PALLET EXAMPLE**

Height:

Width: 120cm (std Euro pallet)
Mepth: 80cm (std Euro pallet)

Cartons per pallet: 8carton/pallet

Cartons per row:

Net weight: 33.4kg
Gross weight: 58kg

#### **PRODUCT PICTURE**



#### PRODUCT OUTLINE



### Datasheet and description



## Avide Infra Bulb E27 100W Clear

**Product code:** ASIR27-100W-C

**Brand link:** avidelighting.com/qr/ASIR27-100W-C

**ID:** AB-190518

**Company name:** Bramcke Hungary Kft.

Company address: Kishatár utca 17., 4031 Debrecen



**Date of issue:** 2024-05-20

**Page:** 3/3

#### **PRODUCT DESCRIPTION**

The pleasant warmth of the Avide infra bulb soothes the body and improves blood circulation.

The infrared lamp may be used effectively to:

- relieve cold-related and respiratory problems
- reduce muscle pain
- treat skin injuries
- Beneficial effects: The beneficial effects of infrared light are well known. The heat penetrates under the skin and thus stimulates blood circulation, which in turn relaxes muscles and reduces pain. As a result, detoxifica