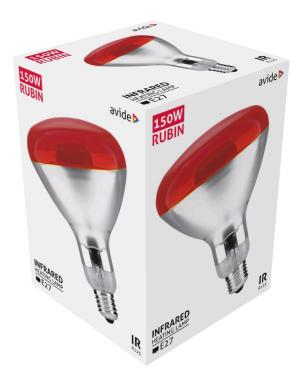

|
|------------------|------------------------------------|
| Brand link:      | avidelighting.com/qr/ASIR27-150W-R |
| ID:              | AB-190518                          |
| Company name:    | Bramcke Hungary Kft.               |
| Company address: | Kishatár utca 17., 4031 Debrecen   |



Page: 1/3

#### SPECIFICATIONS

| EAN code:       | 5999097907208  |
|-----------------|----------------|
| Socket:         | E27            |
| Color:          | Rubin          |
| Packaging:      | 1/b 50/c 400/p |
| Certifications: | CE             |

# TECHNICAL DETAILS Wattage: 150W Voltage: 220-240V

| Voltage:      | 220-240V |
|---------------|----------|
| Dimmability:  | No       |
| Lifetime:     | 5 000h   |
| Energy class: | E        |
| IP standard:  | IP20     |

#### **BOX PICTURE**





## Avide Infra Bulb E27 150W Red

| Product code:    | ASIR27-150W-R                      |
|------------------|------------------------------------|
| Brand link:      | avidelighting.com/qr/ASIR27-150W-R |
| ID:              | AB-190518                          |
| Company name:    | Bramcke Hungary Kft.               |
| Company address: | Kishatár utca 17., 4031 Debrecen   |



Page: 2/3

#### PRODUCT SIZE

Diameter: Height:

125mm 174mm

#### CARDBOARD BOX

| EAN:          | 5999097907208         |
|---------------|-----------------------|
| Packaging:    | 1/b 50/c 400/p        |
| Dimensions:   | 170mm x 122mm x 121mm |
| Net weight:   | 83.5g                 |
| Gross weight: | 145g                  |

#### PRODUCT PICTURE



#### CARTON

| EAN:          | 5999097907215