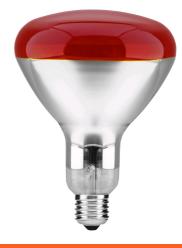

|
| IP standard:  | IP20     |

#### **BOX PICTURE**





## Avide Infra Bulb E27 150W Red

| Product code:    | ASIR27-150W-R                      |
|------------------|------------------------------------|
| Brand link:      | avidelighting.com/qr/ASIR27-150W-R |
| ID:              | AB-190518                          |
| Company name:    | Bramcke Hungary Kft.               |
| Company address: | Kishatár utca 17., 4031 Debrecen   |



Page: 2/3

#### PRODUCT SIZE

Diameter: Height:

125mm 174mm

#### CARDBOARD BOX

| EAN:          | 5999097907208         |
|---------------|-----------------------|
| Packaging:    | 1/b 50/c 400/p        |
| Dimensions:   | 170mm x 122mm x 121mm |
| Net weight:   | 83.5g                 |
| Gross weight: | 145g                  |

#### PRODUCT PICTURE



#### CARTON

| EAN:          | 5999097907215         |
|---------------|-----------------------|
| Packaging:    | 1/b 50/c 400/p        |
| Dimensions:   | 620mm x 620mm x 365mm |
| Net weight:   | 4.175kg               |
| Gross weight: | 7.25kg                |

#### PALLET EXAMPLE

| Height:             |                         |
|---------------------|-------------------------|
| Width:              | 120cm (std Euro pallet) |
| Mepth:              | 80cm (std Euro pallet)  |
| Cartons per pallet: | 8carton/pallet          |
| Cartons per row:    |                         |
| Net weight:         | 33.4kg                  |
| Gross weight:       | 58kg                    |

#### **PRODUCT OUTLINE**





### Avide Infra Bulb E27 150W Red

| Product code:    | ASIR27-150W-R