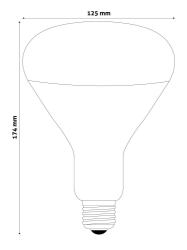

|
| Gross weight: | 145g                  |

#### PRODUCT PICTURE



#### CARTON

| EAN:          | 5999097907215         |
|---------------|-----------------------|
| Packaging:    | 1/b 50/c 400/p        |
| Dimensions:   | 620mm x 620mm x 365mm |
| Net weight:   | 4.175kg               |
| Gross weight: | 7.25kg                |

#### PALLET EXAMPLE

| Height:             |                         |
|---------------------|-------------------------|
| Width:              | 120cm (std Euro pallet) |
| Mepth:              | 80cm (std Euro pallet)  |
| Cartons per pallet: | 8carton/pallet          |
| Cartons per row:    |                         |
| Net weight:         | 33.4kg                  |
| Gross weight:       | 58kg                    |

#### **PRODUCT OUTLINE**





### Avide Infra Bulb E27 150W Red

| Product code:    | ASIR27-150W-R                      |
|------------------|------------------------------------|
| Brand link:      | avidelighting.com/qr/ASIR27-150W-R |
| ID:              | AB-190518                          |
| Company name:    | Bramcke Hungary Kft.               |
| Company address: | Kishatár utca 17., 4031 Debrecen   |



Page: 3/3

#### **PRODUCT DESCRIPTION**

The pleasant warmth of the Avide infra bulb soothes the body and improves blood circulation.

The infrared lamp may be used effectively to:

- relieve cold-related and respiratory problems
- reduce muscle pain
- treat skin injuries

- Beneficial effects: The beneficial effects of infrared light are well known. The heat penetrates under the skin and thus stimulates bl