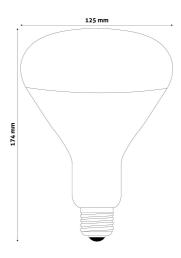

Product code:** ASIR27-250W-C

**Brand link:** avidelighting.com/qr/ASIR27-250W-C

**ID:** AB-190518

**Company name:** Bramcke Hungary Kft.

Company address: Kishatár utca 17., 4031 Debrecen



Date of issue: 2024-05-20

Page: 2/3

#### **PRODUCT SIZE**

Diameter: 125mm Height: 174mm

#### **CARDBOARD BOX**

EAN: 5999097907260 Packaging: 1/b 40/c 400/p

Dimensions: 170mm x 122mm x 121mm

Net weight: 83.5g Gross weight: 145g

#### **CARTON**

EAN: 5999097907277
Packaging: 1/b 40/c 400/p

Dimensions: 625mm x 355mm x 495mm

Net weight: 3.34kg
Gross weight: 5.8kg

### **PALLET EXAMPLE**

Height:

Width: 120cm (std Euro pallet)

Mepth: 80cm (std Euro pallet)

Cartons per pallet: 10carton/pallet

Cartons per row:

Net weight: 33.4kg
Gross weight: 58kg

## PRODUCT PICTURE



## PRODUCT OUTLINE



## Datasheet and description



## Avide Infra Bulb E27 250W Clear

**Product code:** ASIR27-250W-C

**Brand link:** avidelighting.com/qr/ASIR27-250W-C

**ID:** AB-190518

**Company name:** Bramcke Hungary Kft.

Company address: Kishatár utca 17., 4031 Debrecen



Date of issue: 2024-05-20

Page: 3/3

#### PRODUCT DESCRIPTION

The pleasant warmth of the Avide infra bulb soothes the body and improves blood circulation.

The infrared lamp may be used effectively to:

- relieve cold-related and respiratory problems
- reduce muscle pain
- treat skin injuries
- Beneficial effects: The beneficial effects of infrared light are well known. The heat penetrates under the skin and thus stimulates blood circulation, which in turn relaxes muscles and reduces pain. As a result, detoxification and heal