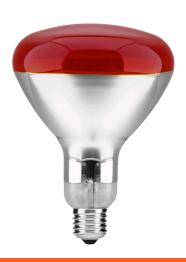

27 100W Red

**Product code:** ASIR9527-100W-R

**Brand link:** avidelighting.com/qr/ASIR9527-100W-R

**ID:** AB-190518

**Company name:** Bramcke Hungary Kft.

**Company address:** Kishatár utca 17., 4031 Debrecen



Date of issue: 2024-05-20

Page: 2/3

#### **PRODUCT SIZE**

Diameter: 95mm Height: 120mm

#### **CARDBOARD BOX**

EAN: 5999097907307 Packaging: 1/b 50/c 600/p

Dimensions: 96mm x 135mm x 96mm

Net weight: 71g Gross weight: 108g

#### **CARTON**

EAN: 5999097907314 Packaging: 1/b 50/c 600/p

Dimensions: 490mm x 490mm x 290mm

Net weight: 3.55kg
Gross weight: 5.4kg

#### **PALLET EXAMPLE**

Height:

Width: 120cm (std Euro pallet)
Mepth: 80cm (std Euro pallet)

Cartons per pallet: 12carton/pallet

Cartons per row:

Net weight: 42.6kg Gross weight: 64.8kg

#### PRODUCT PICTURE



#### PRODUCT OUTLINE



## Datasheet and description



## Avide Infra Bulb R95 E27 100W Red

**Product code:** ASIR9527-100W-R

**Brand link:** avidelighting.com/qr/ASIR9527-100W-R

**ID:** AB-190518

**Company name:** Bramcke Hungary Kft.

Company address: Kishatár utca 17., 4031 Debrecen



Date of issue: 2024-05-20

Page: 3/3

#### PRODUCT DESCRIPTION

The pleasant warmth of the Avide infra bulb soothes the body and improves blood circulation.

The infrared lamp may be used effectively to:

- relieve cold-related and respiratory problems
- reduce muscle pain
- treat skin injuries
- Beneficial effects: The beneficial effects of infrared light are well known. The heat penetrates under the skin and thus stimulates blood circulation, which in turn relaxes muscles and reduces pain. As a r