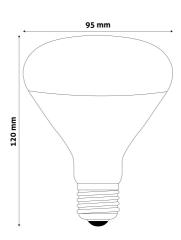

ode:** ASIR9527-100W-R

**Brand link:** avidelighting.com/qr/ASIR9527-100W-R

**ID:** AB-190518

**Company name:** Bramcke Hungary Kft.

**Company address:** Kishatár utca 17., 4031 Debrecen



Date of issue: 2024-05-20

Page: 2/3

#### **PRODUCT SIZE**

Diameter: 95mm Height: 120mm

#### **CARDBOARD BOX**

EAN: 5999097907307 Packaging: 1/b 50/c 600/p

Dimensions: 96mm x 135mm x 96mm

Net weight: 71g Gross weight: 108g

#### **CARTON**

EAN: 5999097907314 Packaging: 1/b 50/c 600/p

Dimensions: 490mm x 490mm x 290mm

Net weight: 3.55kg
Gross weight: 5.4kg

#### **PALLET EXAMPLE**

Height:

Width: 120cm (std Euro pallet)
Mepth: 80cm (std Euro pallet)

Cartons per pallet: 12carton/pallet

Cartons per row:

Net weight: 42.6kg Gross weight: 64.8kg

#### PRODUCT PICTURE



#### PRODUCT OUTLINE



## Datasheet and description



## Avide Infra Bulb R95 E27 100W Red

**Product code:** ASIR9527-100W-R

**Brand link:** avidelighting.com/qr/ASIR9527-100W-R

**ID:** AB-190518

**Company name:** Bramcke Hungary Kft.

Company address: Kishatár utca 17., 4031 Debrecen



Date of issue: 2024-05-20

Page: 3/3

#### PRODUCT DESCRIPTION

The pleasant warmth of the Avide infra bulb soothes the body and improves blood circulation.

The infrared lamp may be used effectively to:

- relieve cold-related and respiratory problems
- reduce muscle pain
- treat skin injuries
- Beneficial effects: The beneficial effects of infrared light are well known. The heat penetrates under the skin and thus stimulates blood circulation, which in turn relaxes muscles and reduces pain. As a result, detoxification an