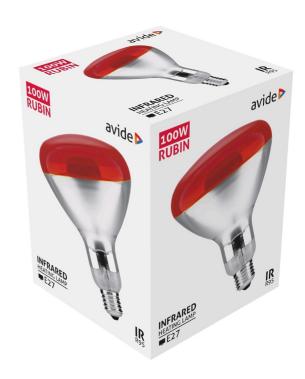

# Datasheet and description



# Avide Infra Bulb R95 E27 100W Red

**Product code:** ASIR9527-100W-R

**Brand link:** avidelighting.com/qr/ASIR9527-100W-R

**ID:** AB-190518

**Company name:** Bramcke Hungary Kft.

Company address: Kishatár utca 17., 4031 Debrecen



Date of issue: 2024-05-20

Page: 1/3

#### **SPECIFICATIONS**

EAN code: 5999097907307

Socket: E27
Color: Rubin

Packaging: 1/b 50/c 600/p

Certifications: CE

#### **TECHNICAL DETAILS**

Wattage: 100W Voltage: 220-240V

Dimmability: No

Lifetime: 5 000h

Energy class: E

IP standard: IP20

### **BOX PICTURE**



## Datasheet and description



# Avide Infra Bulb R95 E27 100W Red

**Product code:** ASIR9527-100W-R

**Brand link:** avidelighting.com/qr/ASIR9527-100W-R

**ID:** AB-190518

**Company name:** Bramcke Hungary Kft.

**Company address:** Kishatár utca 17., 4031 Debrecen



Date of issue: 2024-05-20

Page: 2/3

#### **PRODUCT SIZE**

Diameter: 95mm Height: 120mm

#### **CARDBOARD BOX**

EAN: 5999097907307 Packaging: 1/b 50/c 600/p

Dimensions: 96mm x 135mm x 96mm

Net weight: 71g Gross weight: 108g

#### **CARTON**

EAN: 5999097907314 Packaging: 1/b 50/c 600/p

Dimensions: 490mm x 490mm x 290mm

Net weight: 3.55kg
Gross weight: 5.4kg

#### **PALLET EXAMPLE**

Height:

Width: 120cm (std Euro pallet)
Mepth: 80cm (std Euro pallet)

Cartons per pallet: 12carton/pallet

Cartons per row:

Net w