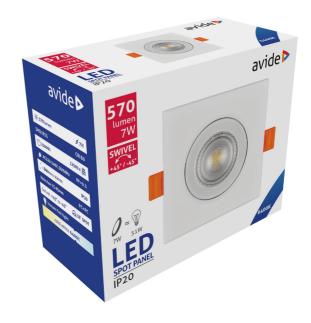

# Datasheet and description



# Avide LED Downlight 38° Square 7W CW 6400K

**Product code:** ALDLS38CW-S-7W

**Brand link:** avidelighting.com/qr/ALDLS38CW-S-7W

**ID:** AB-190518

**Company name:** Bramcke Hungary Kft.

Company address: Kishatár utca 17., 4031 Debrecen



Date of issue: 2025-07-31

Page: 1/3

## **SPECIFICATIONS**

EAN code: 5999097920580

Warranty: 3year(s)

Material: PC+PC

Working temperature: -20 -+40°c

Packaging: 1/b 100/c 1600/p

Certifications: CE

## **TECHNICAL DETAILS**

Wattage: 7W

Voltage: 220-240V

Beam angle: 38°

Dimmability: No

Lumen output: 570lm

Color temperature: 6 400K

Energy class:

Lifetime:

Type of LED: SMD2835
IP standard: IP20

20 000h

## **BOX PICTURE**



# Datasheet and description



# Avide LED Downlight 38° Square 7W CW 6400K

**Product code:** ALDLS38CW-S-7W

**Brand link:** avidelighting.com/qr/ALDLS38CW-S-7W

**ID:** AB-190518

**Company name:** Bramcke Hungary Kft.

Company address: Kishatár utca 17., 4031 Debrecen



Date of issue: 2025-07-31

Page: 2/3

#### **PRODUCT SIZE**

Diameter: 90mm Height: 90mm

Cut out size: 75-85mmmm

#### **CARDBOARD BOX**

EAN: 5999097920580 Packaging: 1/b 100/c 1600/p

Dimensions: 105mm x 105mm x 56mm

Net weight: 66g Gross weight: 81g

#### **CARTON**

EAN: 5999097920597

Packaging: 1/b 100/c 1600/p

Dimensions: 520mm x 275mm x 375mm

Net weight: 6.6kg
Gross weight: 8.1kg

### **PALLET EXAMPLE**

Height:

Width: 120cm (std Euro pallet)
Mepth: 80cm (std Euro pallet)

Cartons per pallet: 16carton/pa