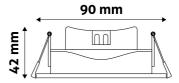

#### **PRODUCT SIZE**

Diameter: 90mm Height: 90mm

Cut out size: 75-85mmmm

#### **PRODUCT OUTLINE**