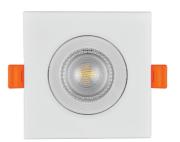

:** ALDLS38CW-S-7W

**Brand link:** avidelighting.com/qr/ALDLS38CW-S-7W

**ID:** AB-190518

**Company name:** Bramcke Hungary Kft.

Company address: Kishatár utca 17., 4031 Debrecen



Date of issue: 2025-07-31

Page: 2/3

#### **PRODUCT SIZE**

Diameter: 90mm Height: 90mm

Cut out size: 75-85mmmm

#### **CARDBOARD BOX**

EAN: 5999097920580 Packaging: 1/b 100/c 1600/p

Dimensions: 105mm x 105mm x 56mm

Net weight: 66g Gross weight: 81g

#### **CARTON**

EAN: 5999097920597

Packaging: 1/b 100/c 1600/p

Dimensions: 520mm x 275mm x 375mm

Net weight: 6.6kg
Gross weight: 8.1kg

### **PALLET EXAMPLE**

Height:

Width: 120cm (std Euro pallet)
Mepth: 80cm (std Euro pallet)

Cartons per pallet: 16carton/pallet

Cartons per row:

Net weight: 105.6kg Gross weight: 129.6kg

#### **PRODUCT PICTURE**



#### **PRODUCT OUTLINE**



# Datasheet and description



# Avide LED Downlight 38° Square 7W CW 6400K

**Product code:** ALDLS38CW-S-7W

**Brand link:** avidelighting.com/qr/ALDLS38CW-S-7W

**ID:** AB-190518

**Company name:** Bramcke Hungary Kft.

Company address: Kishatár utca 17., 4031 Debrecen



Date of issue: 2025-07-31

Page: 3/3

## PRODUCT DESCRIPTION

The Avide spot lamps can be recessed into suspended ceilings and can be fixed easily. The internal part of the frame can be tilted, thus the light of the installed lamp can be directed in the preferred angle for maximum light utilization. Its light is directed, emitting light at an angle of 38 ° in a focused way. Also ideal for lighting narrower spaces, including kitchen counters and cabinets with a mirror. Available both in rou