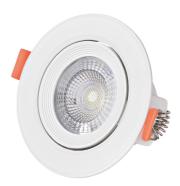

#### **PRODUCT PICTURE**

#### PRODUCT DESCRIPTION

The Avide spot lamps can be recessed into suspended ceilings and can be fixed easily. The internal part of the frame can be tilted, thus the light of the installed lamp can be directed in the preferred angle for maximum light utilization. Its light is directed, emitting light at an angle of 38 ° in a focused way. Also ideal for lighting narrower spaces, including kitchen counters and cabinets with a mirror. Available both in round and square form.