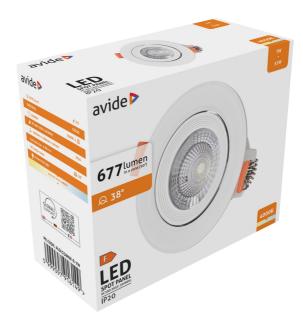

#### **BOX PICTURE**

#### **TECHNICAL DETAILS**

Wattage: 7W

Voltage: 100-265V

Beam angle: 38°

Dimmability: No

Lumen output: 677lm

Color temperature: 4 000K

Lifetime: Energy class:

#### **SPECIFICATIONS**

EAN code: 5999097916149

Warranty: 3year(s)

Material: PC+PC

Working temperature: -20 -+40°c

Packaging: 1/b 100/c 2400/p

Certifications: CE