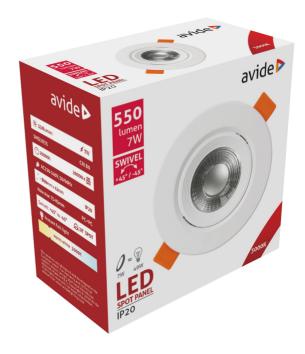

#### **BOX PICTURE**

## **TECHNICAL DETAILS**

Wattage: 7W

Voltage: 220-240V

Beam angle: 38°

Dimmability: No

Lumen output: 550lm

Color temperature: 3 000K

Lifetime: 20 000h

## **SPECIFICATIONS**

EAN code: 5999097916101

Warranty: 3year(s)

Material: PC+PC

Working temperature: -20 -+40°c

Packaging: 1/b 100/c 2400/p

Certifications: CE