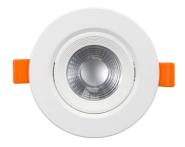

#### **PRODUCT PICTURE**

## PRODUCT DESCRIPTION

The Avide spot lamps can be recessed into suspended ceilings and can be fixed easily. The internal part of the frame can be tilted, thus the light of the installed lamp can be directed in the preferred angle for maximum light utilization. Its light is directed, emitting light at an angle of 38 ° in a focused way. Also ideal for lighting narrower spaces, including kitchen counters and cabinets with a mirror. Available both in round and square form.