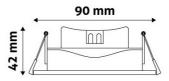

#### **PRODUCT OUTLINE**

#### **PRODUCT SIZE**

Diameter: 90mm Height: 90mm

Cut out size: 75-85mmmm