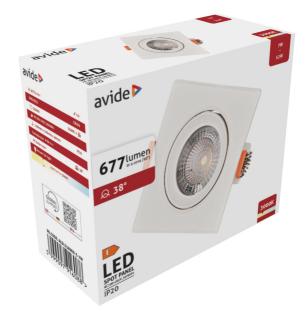

#### **BOX PICTURE**

#### **SPECIFICATIONS**

EAN code: 5999097916088

Warranty: 3year(s)
Material: PC+PC
Working temperature: -20 -+40°c

Packaging: 1/b 100/c 1600/p

Certifications: CE

### **TECHNICAL DETAILS**

Wattage: 7W

Voltage: 100-265V

Beam angle: 38°

Dimmability: No

Lumen output: 677lm

Color temperature: 3 000K

Lifetime: 25 000h

Energy class:

Type of LED: SMD2835
IP standard: IP20