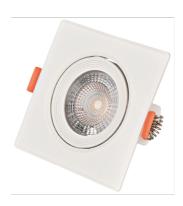

#### **PRODUCT PICTURE**

#### **PRODUCT DESCRIPTION**

The Avide spot lamps can be recessed into suspended ceilings and can be fixed easily. The internal part of the frame can be tilted, thus the light of the installed lamp can be directed in the preferred angle for maximum light utilization. Its light is directed, emitting light at an angle of 38 ° in a focused way. Also ideal for lighting narrower spaces, including kitchen counters and cabinets with a mirror. Available both in round and square form.