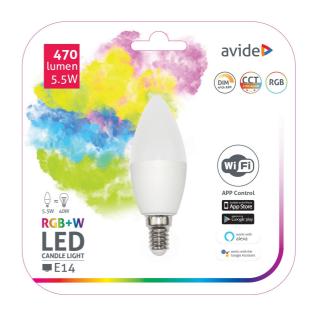

Debrecen         |



Date of issue: 2024-05-13 Page: 1/3

### SPECIFICATIONS

| EAN code:            | 5999097918068   |
|----------------------|-----------------|
| Warranty:            | 3year(s)        |
| Socket:              | E14             |
| Working temperature: | -20 - +40 °C    |
| Packaging:           | 1/b 50/c 1200/p |
| Certifications:      | CE              |

### TECHNICAL DETAILS

| Wattage:           | 5.5W     |
|--------------------|----------|
| Voltage:           | 220-240V |
| Beam angle:        | 240°     |
| Dimmability:       | Yes      |
| Lumen output:      | 470lm    |
| Color temperature: | RGB+W    |
| Lifetime:          | 25 000h  |
| Energy class:      |          |
| CRI:               | 80       |
| IP standard:       | IP20     |

### **BOX PICTURE**





# Avide Smart LED Candle 5.5W RGB+W WIFI APP Control

| Product code:    | ASC14RGBW-5.5W-WIFI                      |
|------------------|------------------------------------------|
| Brand link:      | avidelighting.com/qr/ASC14RGBW-5.5W-WIFI |
| ID:              | AB-190518                                |
| Company name:    | Bramcke Hungary Kft.                     |
| Company address: | Kishatár utca 17., 4031 Debrecen         |



**Page:** 2/3

### PRODUCT SIZE

Diameter: Height:

37mm 106mm

#### CARDBOARD BOX

| EAN:          | 5999097918068        |
|---------------|----------------------|
| Packaging:    | 1/b 50/c 1200/p      |
| Dimensions:   | 180mm x 180mm x 60mm |
| Net weight:   | 29.5g                |
| Gross weight: | 67g                  |

## PRODUCT PICTURE



##