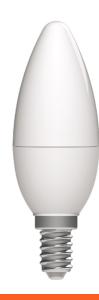

**





# Avide Smart LED Candle 5.5W RGB+W WIFI APP Control

| Product code:    | ASC14RGBW-5.5W-WIFI                      |
|------------------|------------------------------------------|
| Brand link:      | avidelighting.com/qr/ASC14RGBW-5.5W-WIFI |
| ID:              | AB-190518                                |
| Company name:    | Bramcke Hungary Kft.                     |
| Company address: | Kishatár utca 17., 4031 Debrecen         |



**Page:** 2/3

### PRODUCT SIZE

Diameter: Height:

37mm 106mm

#### CARDBOARD BOX

| EAN:          | 5999097918068        |
|---------------|----------------------|
| Packaging:    | 1/b 50/c 1200/p      |
| Dimensions:   | 180mm x 180mm x 60mm |
| Net weight:   | 29.5g                |
| Gross weight: | 67g                  |

## PRODUCT PICTURE



### CARTON

| EAN:          | 5999097918075         |
|---------------|-----------------------|
| Packaging:    | 1/b 50/c 1200/p       |
| Dimensions:   | 430mm x 200mm x 800mm |
| Net weight:   | 1.475kg               |
| Gross weight: | 3.35kg                |

### PALLET EXAMPLE

| Height:             |                         |
|---------------------|-------------------------|
| Width:              | 120cm (std Euro pallet) |
| Mepth:              | 80cm (std Euro pallet)  |
| Cartons per pallet: | 24carton/pallet         |
| Cartons per row:    |                         |
| Net weight:         | 35.4kg                  |
| Gross weight:       | 80.4kg                  |

### **PRODUCT OUTLINE**





## Avide Smart LED Candle 5.5W RGB+W WIFI APP Control

| Product code:    | ASC14RG