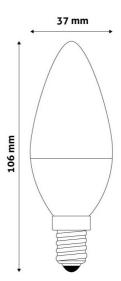

| 29.5g                |
| Gross weight: | 67g                  |

## PRODUCT PICTURE



### CARTON

| EAN:          | 5999097918075         |
|---------------|-----------------------|
| Packaging:    | 1/b 50/c 1200/p       |
| Dimensions:   | 430mm x 200mm x 800mm |
| Net weight:   | 1.475kg               |
| Gross weight: | 3.35kg                |

### PALLET EXAMPLE

| Height:             |                         |
|---------------------|-------------------------|
| Width:              | 120cm (std Euro pallet) |
| Mepth:              | 80cm (std Euro pallet)  |
| Cartons per pallet: | 24carton/pallet         |
| Cartons per row:    |                         |
| Net weight:         | 35.4kg                  |
| Gross weight:       | 80.4kg                  |

### **PRODUCT OUTLINE**





## Avide Smart LED Candle 5.5W RGB+W WIFI APP Control

| Product code:    | ASC14RGBW-5.5W-WIFI                      |
|------------------|------------------------------------------|
| Brand link:      | avidelighting.com/qr/ASC14RGBW-5.5W-WIFI |
| ID:              | AB-190518                                |
| Company name:    | Bramcke Hungary Kft.                     |
| Company address: | Kishatár utca 17., 4031 Debrecen         |



**Page:** 3/3

#### **PRODUCT DESCRIPTION**

Unleash your imagination and create the lighting effects that best suit your environment and mood.

The Avide SMART LED product line's WIFI models enable you to control your lights from your iOS/Android device. To do so, you only need to download and install the "Smart Life" app. Using the app, you may pick