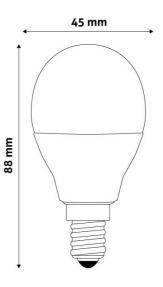

5g                |
| Gross weight: | 67g                  |



#### CARTON

| EAN:          | 5999097918099         |
|---------------|-----------------------|
| Packaging:    | 1/b 50/c 1200/p       |
| Dimensions:   | 430mm x 200mm x 795mm |
| Net weight:   | 1.475kg               |
| Gross weight: | 3.35kg                |

#### PALLET EXAMPLE

| Height:             |                         |
|---------------------|-------------------------|
| Width:              | 120cm (std Euro pallet) |
| Mepth:              | 80cm (std Euro pallet)  |
| Cartons per pallet: | 24carton/pallet         |
| Cartons per row:    |                         |
| Net weight:         | 35.4kg                  |
| Gross weight:       | 80.4kg                  |

#### **PRODUCT OUTLINE**

**PRODUCT PICTURE** 





### Avide Smart LED Mini Globe 5.5W RGB+W WIFI APP Control

| Product code:    | ASMG14RGBW-5.5W-WIFI                      |
|------------------|-------------------------------------------|
| Brand link:      | avidelighting.com/qr/ASMG14RGBW-5.5W-WIFI |
| ID:              | AB-190518                                 |
| Company name:    | Bramcke Hungary Kft.                      |
| Company address: | Kishatár utca 17., 4031 Debrecen          |



**Page:** 3/3

#### **PRODUCT DESCRIPTION**

Unleash your imagination and create the lighting effects that best suit your environment and mood.

The Avide SMART LED product line's WIFI models enable you to control your lights from your iOS/Android device. To do so, you only need to download and install the "Smart Life" app. Using the app, yo